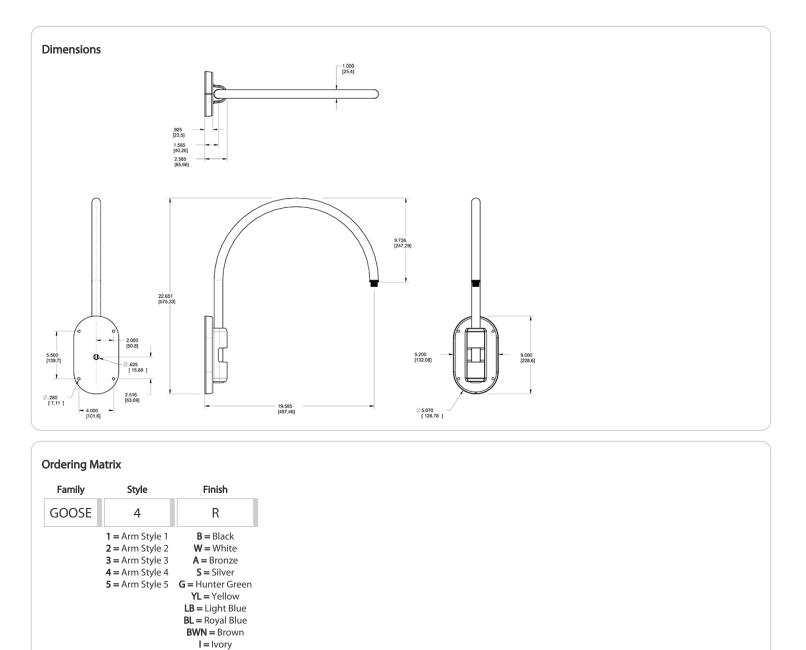

#### Construction

**Arm:** Wall mount 20" high, 19" from wall

**Diameter:** Diameter of the tube is 1"

## **GOOSE4R**

RAB

R = Red