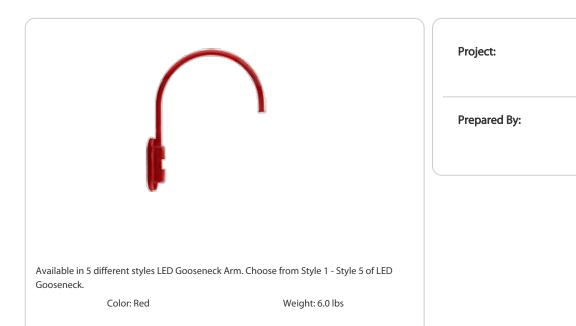

#### Construction

**Arm:** Wall mount 20" high, 19" from wall

**Diameter:** Diameter of the tube is 1"

#### Component Only:

This is a component for ordering LED Goosenecks. Not a complete fixture without Shade and Head. **Construction:** Die cast aluminum

Finish: Formulated for high durability and long-lasting color

## **GOOSE4R**

RAB

R = Red