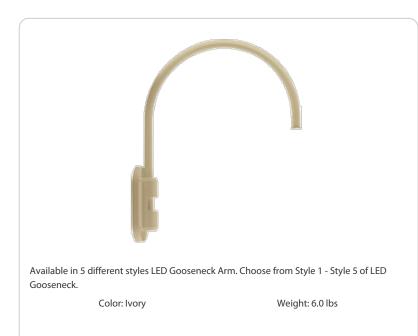

#### Construction

**Arm:** Wall mount 20" high, 19" from wall

**Diameter:** Diameter of the tube is 1"

### Component Only:

This is a component for ordering LED Goosenecks. Not a complete fixture without Shade and Head. **Construction:** Die cast aluminum

**Finish:** Formulated for high durability and long-lasting color