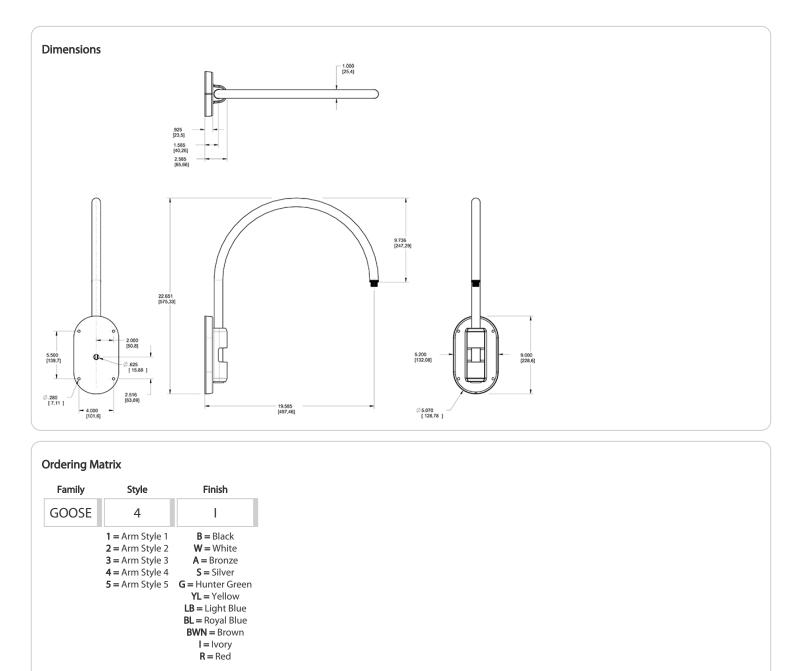

#### Construction

**Arm:** Wall mount 20" high, 19" from wall

**Diameter:** Diameter of the tube is 1"

#### Mounting:

The wall plate does not mount to a junction box but directly to the mounting surface with the proper hardware for the surface

### Component Only:

This is a component for ordering LED Goosenecks. Not a complete fixture without Shade and Head. **Construction:** Die cast aluminum

**Finish:** Formulated for high durability and long-lasting color