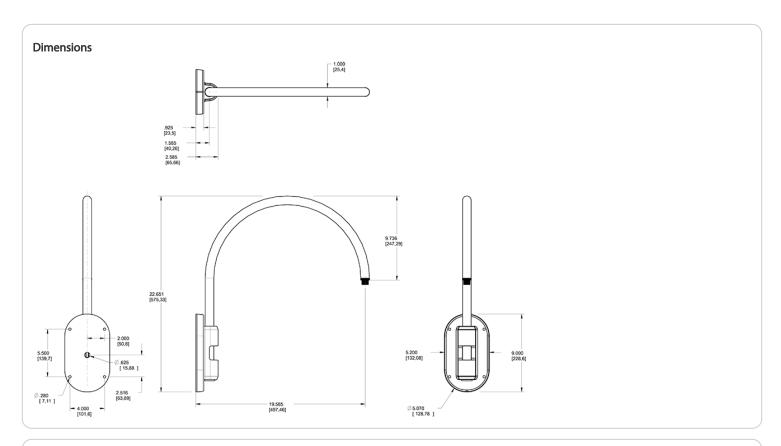

### Arm:

Wall mount 20" high, 19" from wall

#### Diameter:

Diameter of the tube is 1"

## Mounting:

The wall plate does not mount to a junction box but directly to the mounting surface with the proper hardware for the surface

### Threads:

1/2" NPS at the fixture Side