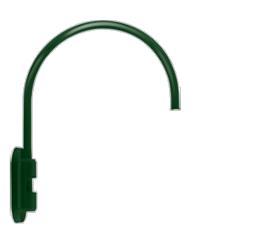

**GOOSE4G** 

Project: Type:

Prepared By: Date:

Available in 5 different styles LED Gooseneck Arm. Choose from Style 1 - Style 5 of LED Gooseneck.

Color: Hunter green

Weight: 6.0 lbs

### Arm:

Wall mount 20" high, 19" from wall

# Component Only:

This is a component for ordering LED Goosenecks. Not a complete fixture without Shade and Head.