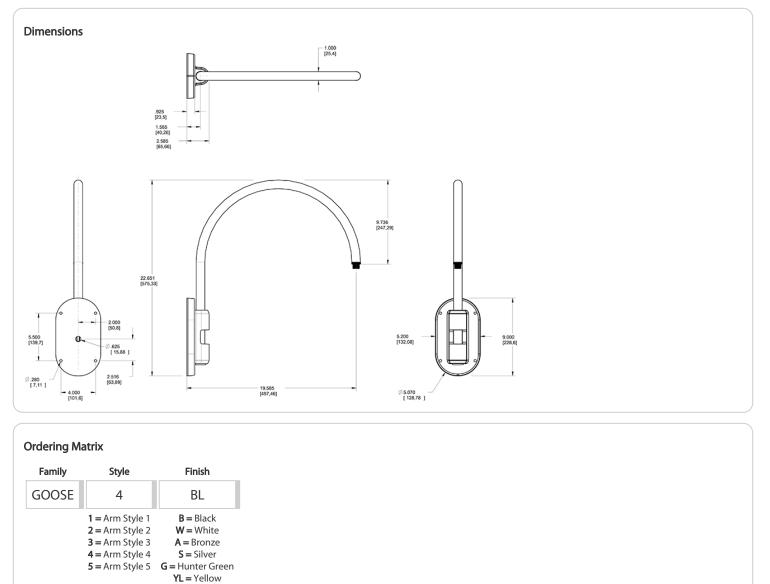

#### Construction

Arm: Wall mount 20" high, 19" from wall

**Diameter:** Diameter of the tube is 1"

#### **Component Only:**

This is a component for ordering LED Goosenecks. Not a complete fixture without Shade and Head.

**Construction:** 

Die cast aluminum