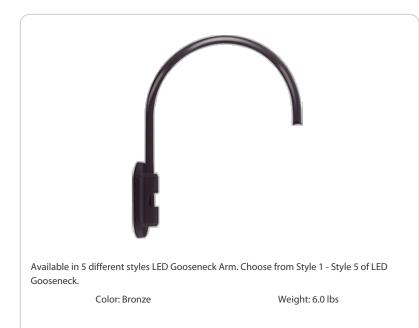

#### Construction

**Arm:** Wall mount 20" high, 19" from wall

**Diameter:** Diameter of the tube is 1"

#### Mounting:

The wall plate does not mount to a junction box but directly to the mounting surface with the proper hardware for the surface

### Component Only:

This is a component for ordering LED Goosenecks. Not a complete fixture without Shade and Head. **Construction:** Die cast aluminum

**Finish:** Formulated for high durability and long-lasting color