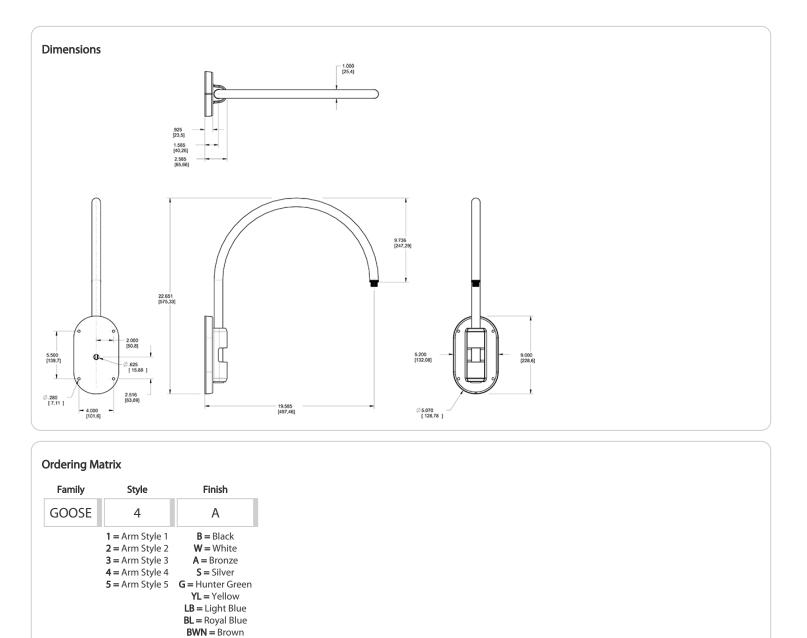

#### Construction

**Arm:** Wall mount 20" high, 19" from wall

**Diameter:** Diameter of the tube is 1"

#### Mounting:

The wall plate does not mount to a junction box but directly to the mounting surface with the proper hardware for the surface

## **GOOSE4A**

RAB

I = IvoryR = Red