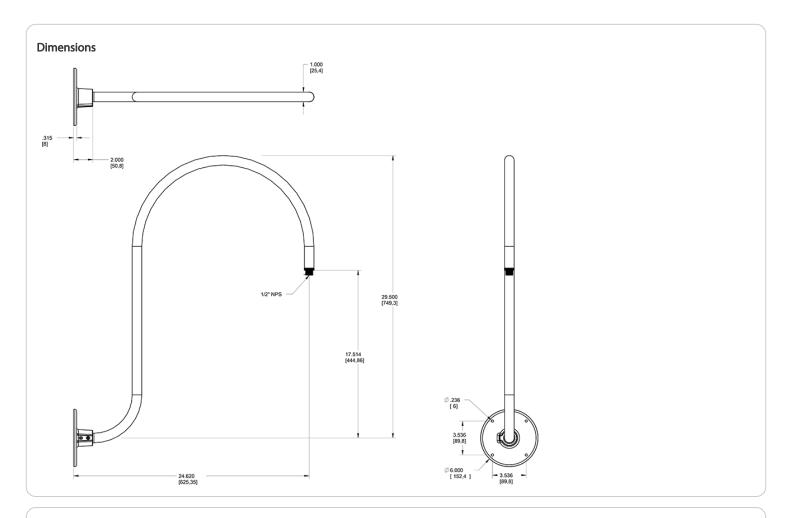

#### Construction

Arm: Upcurve 30" high, 25" from wall

**Diameter:** Diameter of the tube is 1"

## Other

Lead Time: 12 - 14 weeks standard shipping.

Threads: 1/2" NPS at the fixture Side