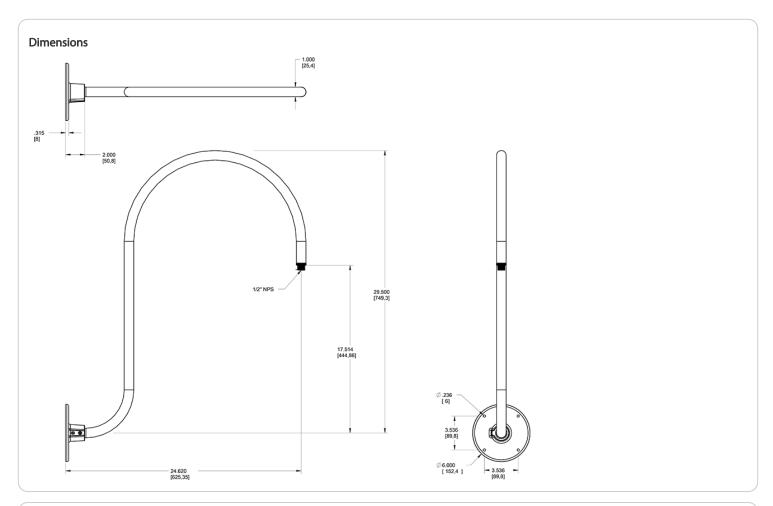

### Threads:

1/2" NPS at the fixture Side

#### Arm:

Upcurve 30" high, 25" from wall

#### Diameter:

Diameter of the tube is 1"

### Mounting:

The wall plate does not mount to a junction box but directly to the mounting surface with the proper hardware for the surface