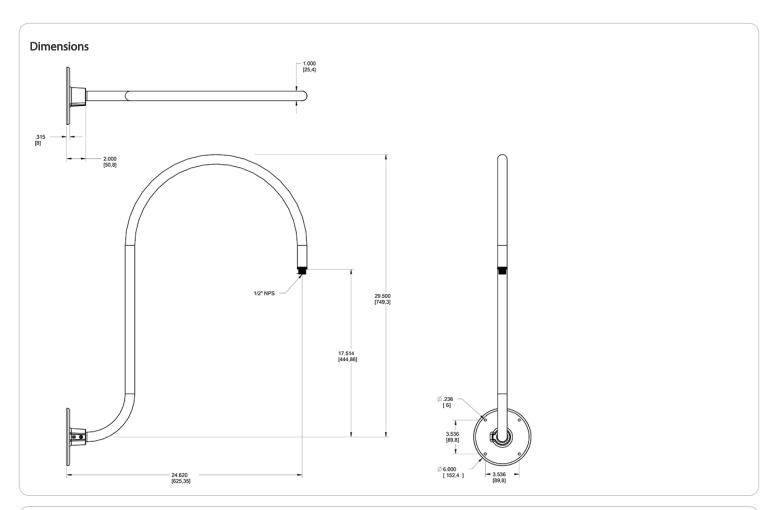

### Arm:

Upcurve 30" high, 25" from wall

#### Diameter:

Diameter of the tube is 1"

### Threads:

1/2" NPS at the fixture Side