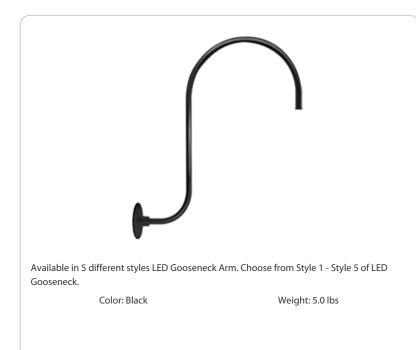

## **Technical Specifications**

Other

**Threads:** 1/2" NPS at the fixture Side

### Construction

Diameter:

Diameter of the tube is 1"

#### Mounting:

The wall plate does not mount to a junction box but directly to the mounting surface with the proper hardware for the surface

#### Component Only:

This is a component for ordering LED Goosenecks. Not a complete fixture without Shade and Head.

### Construction:

Die cast aluminum

#### Finish:

Formulated for high durability and long-lasting color