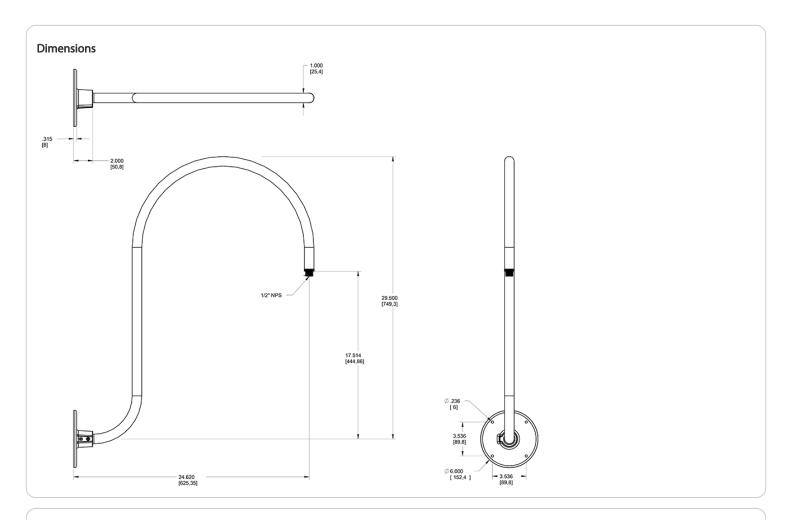

## **Technical Specifications**

Other

**Threads:** 1/2" NPS at the fixture Side

### Construction

Diameter:

Diameter of the tube is 1"

#### Mounting:

The wall plate does not mount to a junction box but directly to the mounting surface with the proper hardware for the surface