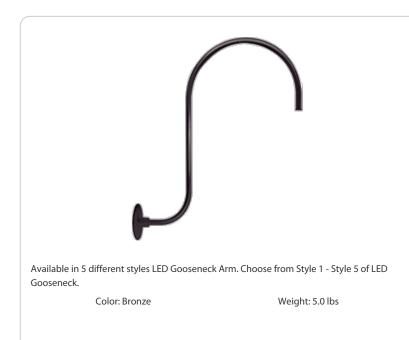

#### Construction

Arm: Upcurve 30" high, 25" from wall

**Diameter:** Diameter of the tube is 1"

#### Mounting:

The wall plate does not mount to a junction box but directly to the mounting surface with the proper hardware for the surface

### Component Only:

This is a component for ordering LED Goosenecks. Not a complete fixture without Shade and Head. **Construction:** Die cast aluminum

Finish: Formulated for high durability and long-lasting color