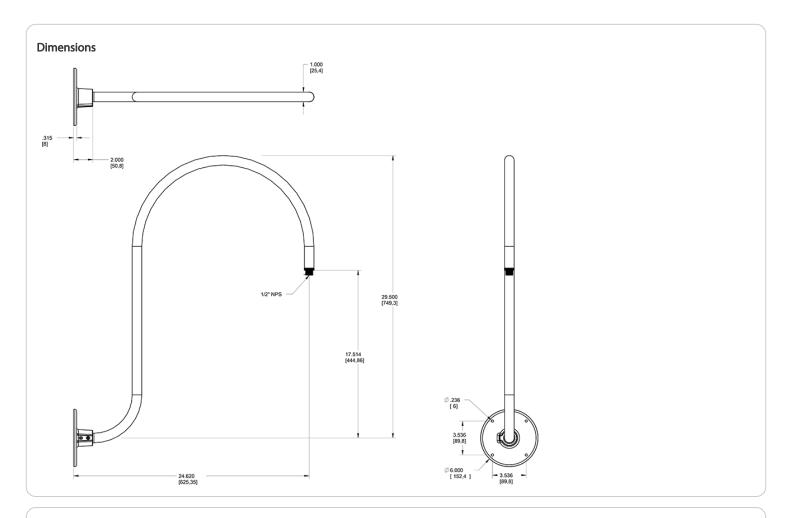

#### Construction

Arm: Upcurve 30" high, 25" from wall

**Diameter:** Diameter of the tube is 1"

## Other

Lead Time: 12 - 14 weeks standard shipping.

Threads:

1/2" NPS at the fixture Side