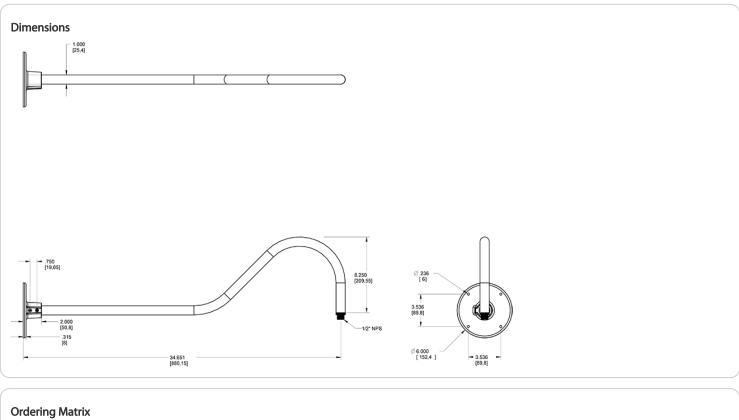

### **Technical Specifications**

Other

**Threads:** 1/2" NPS at the fixture Side

#### Construction

Diameter:

Diameter of the tube is 1"

#### Mounting:

The wall plate does not mount to a junction box but directly to the mounting surface with the proper hardware for the surface

## **GOOSE2W**

| Family | Style           | Finish                  |
|--------|-----------------|-------------------------|
| GOOSE  | 2               | W                       |
|        | 1 = Arm Style 1 | <b>B</b> = Black        |
|        | 2 = Arm Style 2 | W = White               |
|        | 3 = Arm Style 3 | A = Bronze              |
|        | 4 = Arm Style 4 | S = Silver              |
|        | 5 = Arm Style 5 | <b>G</b> = Hunter Green |
|        |                 | YL = Yellow             |
|        |                 | <b>LB =</b> Light Blue  |
|        |                 | BL = Royal Blue         |
|        |                 | BWN = Brown             |
|        |                 | I = Ivory               |
|        |                 | R = Red                 |
|        |                 |                         |