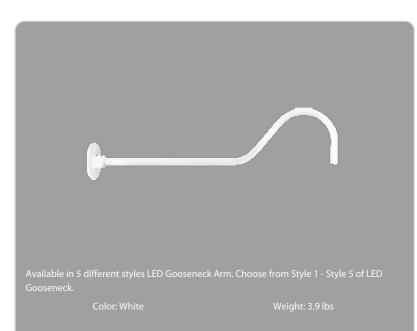

#### Component Only:

This is a component for ordering LED Goosenecks. Not a complete fixture without Shade and Head.

#### Construction

Diameter:

Diameter of the tube is 1"

### Construction:

Die cast aluminum

#### Finish:

Formulated for high durability and long-lasting color

#### Mounting:

The wall plate does not mount to a junction box but directly to the mounting surface with the proper hardware for the surface