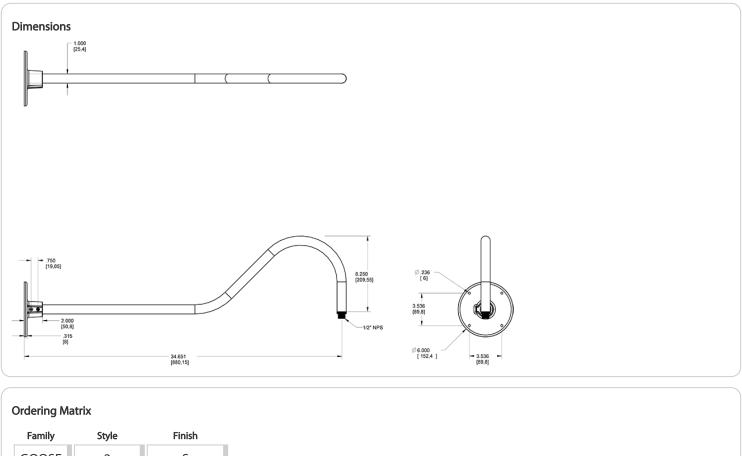

#### Construction

Arm: 35" from wall

#### Diameter:

Diameter of the tube is 1"

#### Mounting:

The wall plate does not mount to a junction box but directly to the mounting surface with the proper hardware for the surface

# GOOSE2S

RAB

| •                |                                                                                                      |
|------------------|------------------------------------------------------------------------------------------------------|
| 2                | S                                                                                                    |
| 1 = Arm Style 1  | <b>B</b> = Black                                                                                     |
| 2 = Arm Style  2 | <b>W</b> = White                                                                                     |
| 3 = Arm Style  3 | A = Bronze                                                                                           |
| 4 = Arm Style  4 | S = Silver                                                                                           |
| 5 = Arm Style 5  | <b>G</b> = Hunter Green                                                                              |
|                  | YL = Yellow                                                                                          |
|                  | <b>LB =</b> Light Blue                                                                               |
|                  | BL = Royal Blue                                                                                      |
|                  | BWN = Brown                                                                                          |
|                  | I = Ivory                                                                                            |
|                  | R = Red                                                                                              |
|                  |                                                                                                      |
|                  | <b>1</b> = Arm Style 1<br><b>2</b> = Arm Style 2<br><b>3</b> = Arm Style 3<br><b>4</b> = Arm Style 4 |