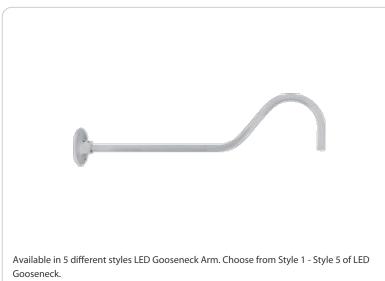

#### Construction

Arm: 35" from wall

#### Diameter:

Diameter of the tube is 1"

#### Mounting:

The wall plate does not mount to a junction box but directly to the mounting surface with the proper hardware for the surface

#### **Component Only:**

This is a component for ordering LED Goosenecks. Not a complete fixture without Shade and Head.

**Construction:** Die cast aluminum

Finish: Formulated for high durability and long-lasting color