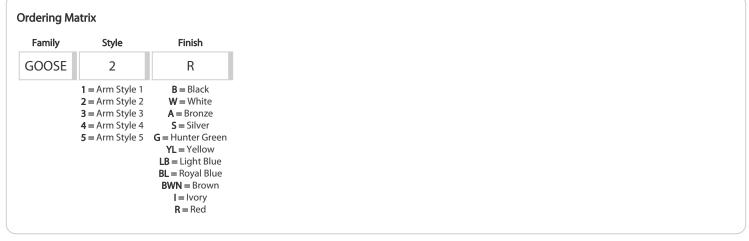

s standard shipping.

### Threads:

1/2" NPS at the fixture Side

## **Buy American Act Compliance:**

RAB values USA manufacturing! Upon request, RAB may be able to manufacture this product to be compliant with the Buy American Act (BAA). Please contact customer service to request a quote for the product to be made BAA compliant.

### Construction

## Arm:

35" from wall

### Diameter:

Diameter of the tube is 1"

## Mounting:

The wall plate does not mount to a junction box but directly to the mounting surface with the proper hardware for the surface

# Component Only:

This is a component for ordering LED Goosenecks. Not a complete fixture without Shade and Head.

## Construction:

Die cast aluminum

Weight: 3.9 lbs

# Finish:

Formulated for high durability and long-lasting color