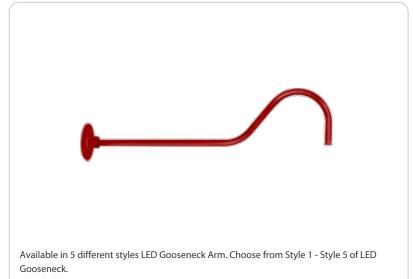

# Component Only:

This is a component for ordering LED Goosenecks. Not a complete fixture without Shade and Head.

## Arm:

35" from wall