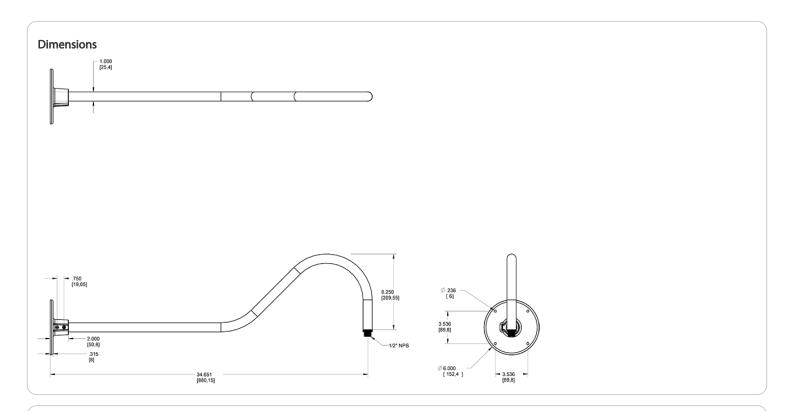

## Arm:

35" from wall

### Diameter:

Diameter of the tube is 1"

### Threads:

1/2" NPS at the fixture Side