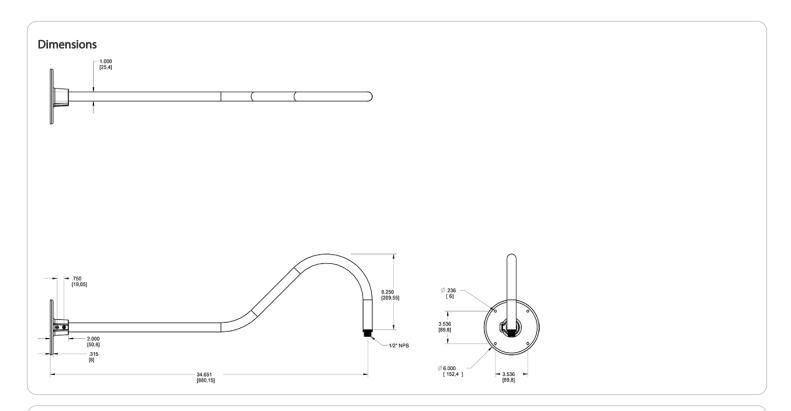

#### Threads:

1/2" NPS at the fixture Side

#### Arm:

35" from wall

#### Diameter:

Diameter of the tube is 1"

## Mounting:

The wall plate does not mount to a junction box but directly to the mounting surface with the proper hardware for the surface