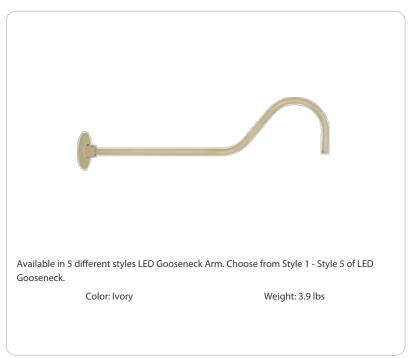

GOOSE21





| Project:     | Туре: |
|--------------|-------|
| Prepared By: | Date: |

# **Technical Specifications**

# Other

## **Lead Time:**

12 - 14 weeks standard shipping.

### Threads:

1/2" NPS at the fixture Side

# **Buy American Act Compliance:**

RAB values USA manufacturing! Upon request, RAB may be able to manufacture this product to be compliant with the Buy American Act (BAA). Please contact customer service to request a quote for the product to be made BAA compliant.

#### Construction

#### Arm:

35" from wall

#### Diameter:

Diameter of the tube is 1"

## Mounting:

The wall plate does not mount to a junction box but directly to the mounting surface with the proper hardware for the surface

# Component Only:

This is a component for ordering LED Goosenecks. Not a complete fixt