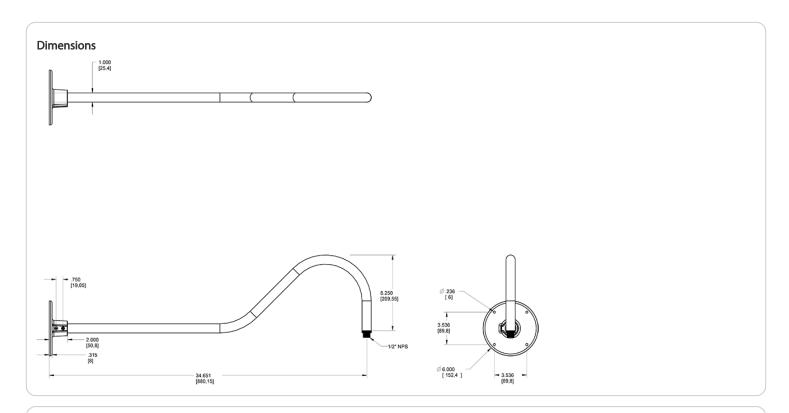

#### Arm:

35" from wall

#### Diameter:

Diameter of the tube is 1"

### Threads:

1/2" NPS at the fixture Side