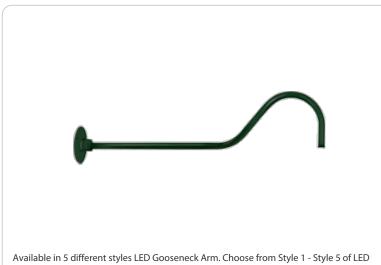

# RAB

| Project:     | Туре: |
|--------------|-------|
| Prepared By: | Date: |

Available in 5 different styles LED Gooseneck Arm. Choose from Style 1 - Style 5 of LED Gooseneck.

Color: Hunter green

Weight: 3.9 lbs