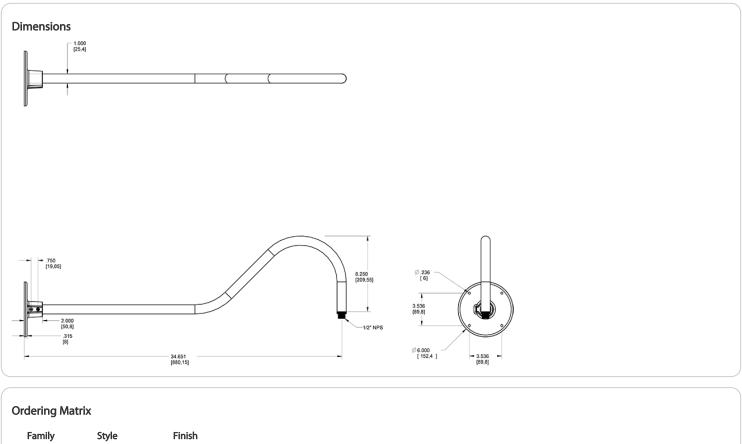

### **Technical Specifications**

#### Construction

Arm: 35" from wall

#### Diameter:

Diameter of the tube is 1"

#### Mounting:

The wall plate does not mount to a junction box but directly to the mounting surface with the proper hardware for the surface

# GOOSE2G

RAB

|       | 21,10                  |                         |
|-------|------------------------|-------------------------|
| GOOSE | 2                      | G                       |
|       | 1 = Arm Style 1        | <b>B</b> = Black        |
|       | <b>2 =</b> Arm Style 2 | W = White               |
|       | 3 = Arm Style 3        | A = Bronze              |
|       | 4 = Arm Style 4        | S = Silver              |
|       | 5 = Arm Style 5        | <b>G</b> = Hunter Green |
|       |                        | YL = Yellow             |
|       |                        | <b>LB =</b> Light Blue  |
|       |                        | BL = Royal Blue         |
|       |                        | BWN = Brown             |
|       |                        | I = Ivory               |
|       |                        | R = Red                 |
|       |                        |                         |
|       |                        |                         |