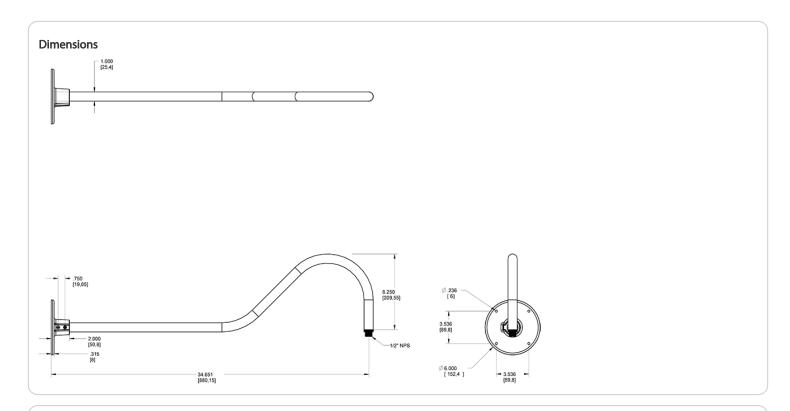

### Threads:

1/2" NPS at the fixture Side

## Arm:

35" from wall

### Diameter:

Diameter of the tube is 1"

## Mounting:

The wall plate does not mount to a junction box but directly to the mounting surface with the proper hardware for the surface