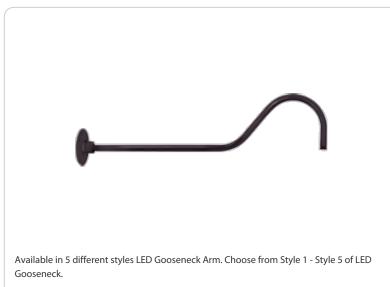

#### Construction

Arm: 35" from wall

#### Diameter:

Diameter of the tube is 1"

#### Mounting:

The wall plate does not mount to a junction box but directly to the mounting surface with the proper hardware for the surface

#### Component Only:

This is a component for ordering LED Goosenecks. Not a complete fixture without Shade and Head. **Construction:** Die cast aluminum

**Finish:** Formulated for high durability and long-lasting color