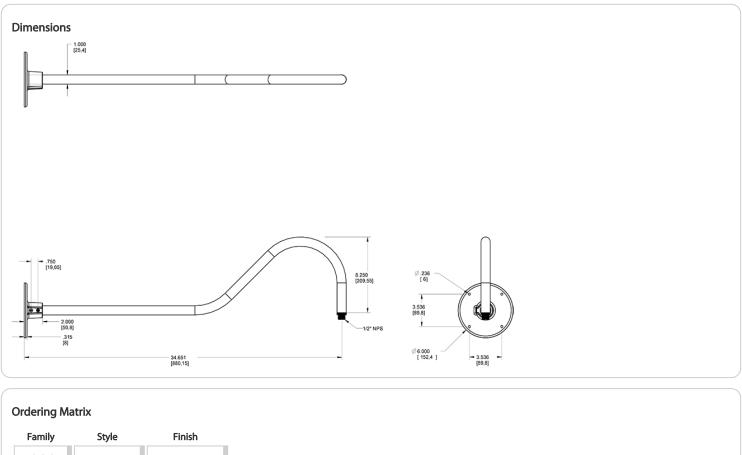

#### Other

Lead Time:

12 - 14 weeks standard shipping.

**Threads:** 1/2" NPS at the fixture Side

#### Construction

Arm: 35" from wall

#### Diameter:

Diameter of the tube is 1"

## GOOSE2A

RAB

|       | •                |                         |
|-------|------------------|-------------------------|
| GOOSE | 2                | А                       |
|       | 1 = Arm Style 1  | <b>B</b> = Black        |
|       | 2 = Arm Style  2 | W = White               |
|       | 3 = Arm Style  3 | A = Bronze              |
|       | 4 = Arm Style 4  | S = Silver              |
|       | 5 = Arm Style 5  | <b>G</b> = Hunter Green |
|       |                  | YL = Yellow             |
|       |                  | <b>LB =</b> Light Blue  |
|       |                  | BL = Royal Blue         |
|       |                  | BWN = Brown             |
|       |                  | I = Ivory               |
|       |                  | R = Red                 |
|       |                  |                         |