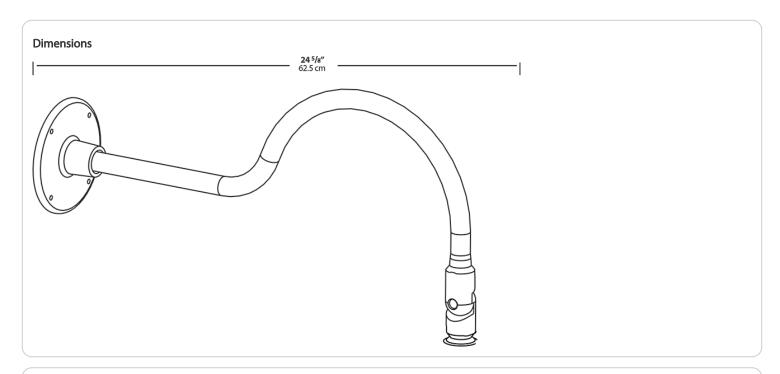

## Arm:

24" from wall

## Diameter:

Diameter of the tube is 1"

## Mounting:

The wall plate does not mount to a junction box but directly to the mounting surface with the proper hardware for the surface