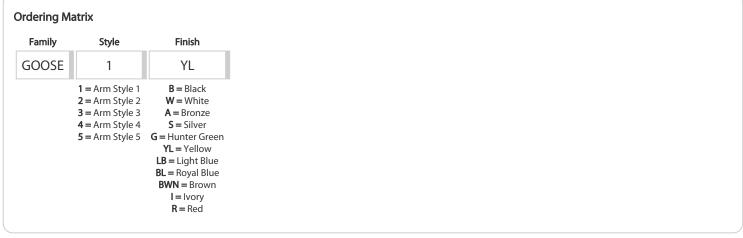

**GOOSE1YL** 

| Project:     | Туре: |
|--------------|-------|
| Prepared By: | Date: |

Available in 5 different styles LED Gooseneck Arm. Choose from Style 1 - Style 5 of LED Gooseneck.

Color: Yellow

Weight: 2.8 lbs