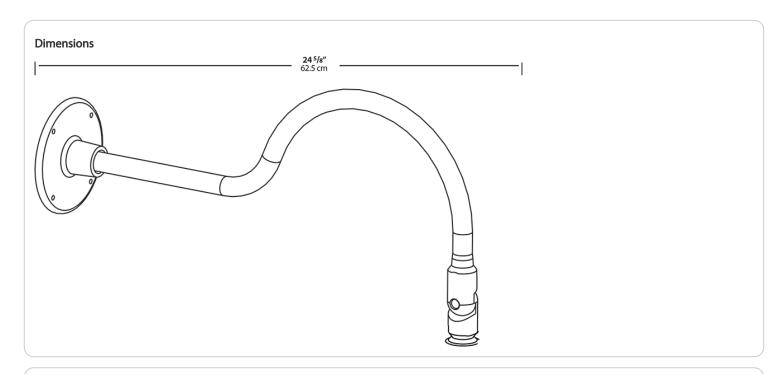

### Arm:

24" from wall

#### Diameter:

Diameter of the tube is 1"

### Threads:

1/2" NPS at the fixture Side