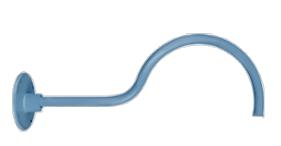

GOOSE1LB

| Project:     | Туре: |
|--------------|-------|
| Prepared By: | Date: |

Available in 5 different styles LED Gooseneck Arm. Choose from Style 1 - Style 5 of LED Gooseneck.

Color: Light blue

Weight: 2.8 lbs

#### Arm:

24" from wall

#### Diameter:

Diameter of the tube is 1"