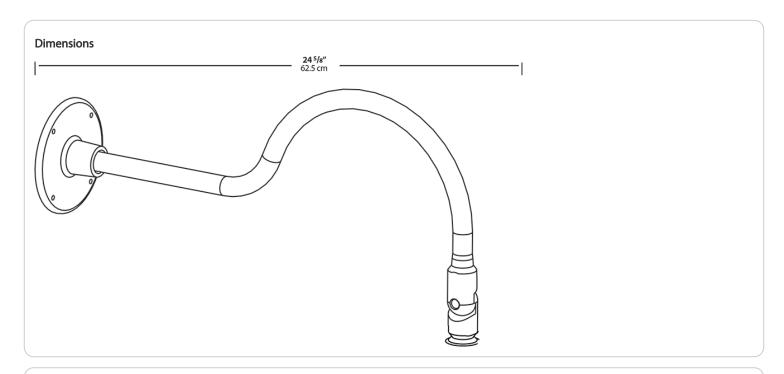

#### Arm:

24" from wall

#### Diameter:

Diameter of the tube is 1"

## Mounting:

The wall plate does not mount to a junction box but directly to the mounting surface with the proper hardware for the surface