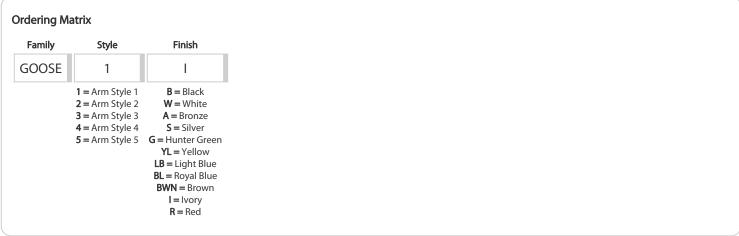

GOOSE11

| Project:     | Туре: |
|--------------|-------|
| Prepared By: | Date: |

Available in 5 different styles LED Gooseneck Arm. Choose from Style 1 - Style 5 of LED Gooseneck.

Color: Ivory

Weight: 2.8 lbs