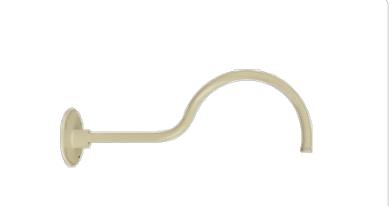

GOOSE11

| Project:     | Туре: |
|--------------|-------|
| Prepared By: | Date: |

Available in 5 different styles LED Gooseneck Arm. Choose from Style 1 - Style 5 of LED Gooseneck.

Color: Ivory

Weight: 2.8 lbs

#### Arm:

24" from wall