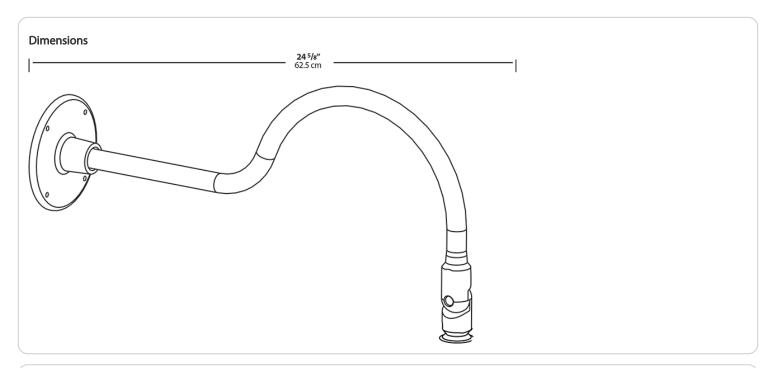

12 - 14 weeks standard shipping.

#### Threads:

1/2" NPS at the fixture Side

## **Buy American Act Compliance:**

RAB values USA manufacturing! Upon request, RAB may be able to manufacture this product to be compliant with the Buy American Act (BAA). Please contact customer service to request a quote for the product to be made BAA compliant.

#### Construction

#### Arm:

24" from wall

#### Diameter:

Diameter of the tube is 1"

## Mounting:

The wall plate does not mount to a junction box but directly to the mounting surface with the proper hardware for the surface

# Component Only:

This is a component for ordering LED Goosenecks. Not a complete fixture without Shade and Head.

### Construction:

Die cast aluminum

## Finish:

Formulated for high durability and long-lasting color