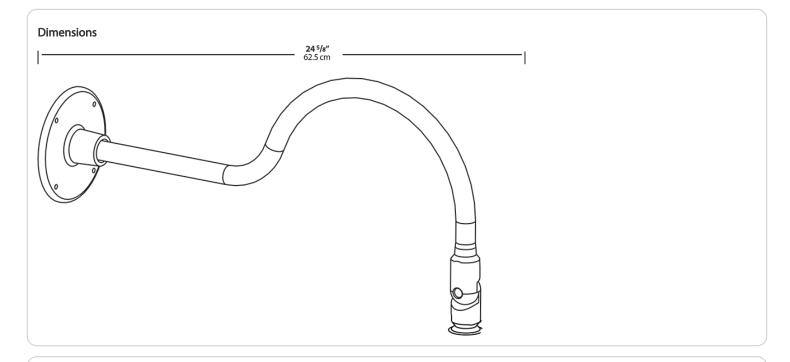

#### Construction

Arm: 24" from wall

#### Diameter:

Diameter of the tube is 1"

#### Mounting:

The wall plate does not mount to a junction box but directly to the mounting surface with the proper hardware for the surface