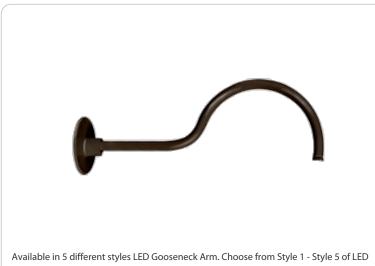

# DAR

| Project:     | Туре: |
|--------------|-------|
| Prepared By: | Date: |

Gooseneck.

Color: Brown

Weight: 2.8 lbs

#### **Component Only:**

This is a component for ordering LED Goosenecks. Not a complete fixture without Shade and Head.

**Construction:** Die cast aluminum

Finish: Formulated for high durability and long-lasting color