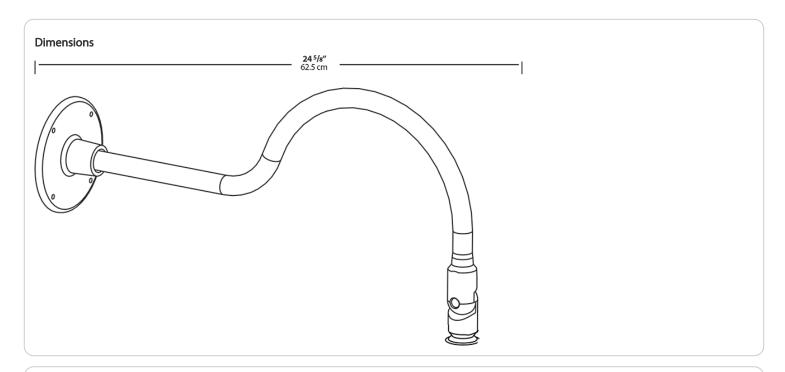

standard shipping.

## Threads:

1/2" NPS at the fixture Side

## **Buy American Act Compliance:**

RAB values USA manufacturing! Upon request, RAB may be able to manufacture this product to be compliant with the Buy American Act (BAA). Please contact customer service to request a quote for the product to be made BAA compliant.

#### Construction

### Arm:

24" from wall

#### Diameter:

Diameter of the tube is 1"

# Component Only:

This is a component for ordering LED Goosenecks. Not a complete fixture without Shade and Head.

# Construction:

Die cast aluminum

## Finish:

Formulated for high durability and long-lasting color

## Installation

### Mounting:

The wall plate does not mount to a junction box but directly to the mounting surface with the proper hardware for the surface





| Family | Style                  | Finish                    |
|--------|------------------------|---------------------------|
| GOOSE  | 1                      | BL                        |
|        | <b>1</b> = Arm Style 1 | B = Black                 |
|        | <b>2</b> = Arm Style 2 | <b>W</b> = White          |
|        | 3 = Arm Style 3        | $\mathbf{A} = Bronze$     |
|        | <b>4</b> = Arm Style 4 | S = Silver                |
|        |                        | <b>G</b> = Hunter Green   |
|        | ·                      | YL = Yellow               |
|        |                        | LB = Light Blue           |
|        |                        | <b>BL</b> = Royal Blue    |
|        |                        | <b>BWN</b> = Brown        |
|        |