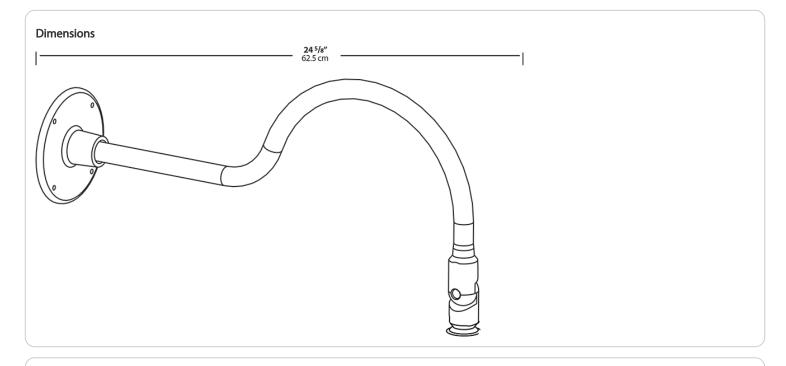

# **Technical Specifications**

#### Construction

Diameter:

Diameter of the tube is 1"