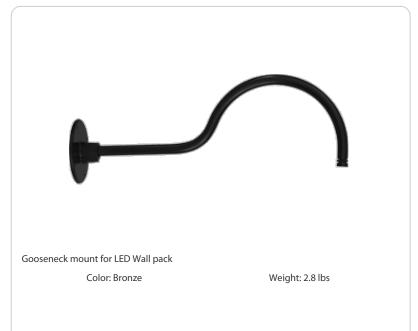

#### Arm:

Use as a decorative element to extend fixtures away from wall. Great for facade and sign lighting.

## Mounting:

Die cast aluminum Wall Mounting Plate. Fits over recessed junction box and mounts to walls with anchors by others. Mounts any fixture with 1/2" NPS threaded hole.

# Construction:

All aluminum 1" diameter goose neck arm with 1/2" NPS threaded end with EZ locknut. Secures to Wall Mounting Plate with (2) stainless steel set screws.

# Max Weight Capacity:

9.0 lbs