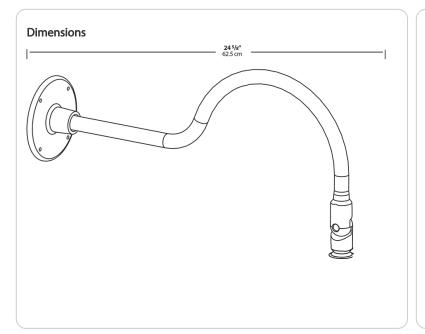

## Mounting:

Die cast aluminum Wall Mounting Plate. Fits over recessed junction box and mounts to walls with anchors by others. Mounts any fixture with 1/2" NPS threaded hole.

# Construction:

All aluminum 1" diameter goose neck arm with 1/2" NPS threaded end with EZ locknut. Secures to Wall Mounting Plate with (2) stainless steel set screws.