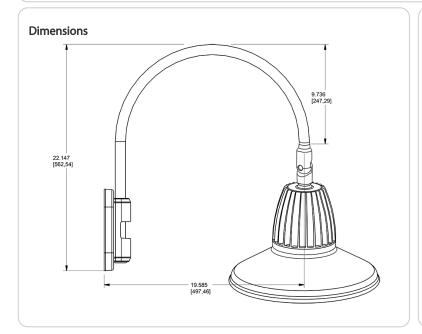

13 & 26 Watt Straight Shade LED Gooseneck Luminaire designed to match the architecture of Main Street storefronts and building perimeters. LED Gooseneck Straight Shade with Pole 20" High, 19" from Pole Goose Arm Style 5.