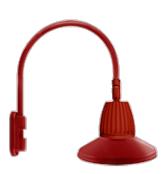

13 & 26 Watt Straight Shade LED Gooseneck Luminaire designed to match the architecture of Main Street storefronts and building perimeters. LED Gooseneck Straight Shade with Pole 20" High, 19" from Pole Goose Arm Style 5.

Color: Red Weight: 16.0 lbs

| Project:     | Туре: |
|--------------|-------|
| Prepared By: | Date: |

| Driver Info | )                | LED Info       |                 |
|-------------|------------------|----------------|-----------------|
| Туре        | Constant Current | Watts          | 13W             |
| 120V        | 0.3A             | Color Temp     | 4000K (Neutral) |
| 208V        | 0.3A             | Color Accuracy | 87 CRI          |
| 240V        | 0.3A             | L70 Lifespan   | 100,000 Hours   |
| 277V        | 0.15A            | Lumens         | 647 lm          |
| Input Watts | 15.4W            | Efficacy       | 42 lm/W         |