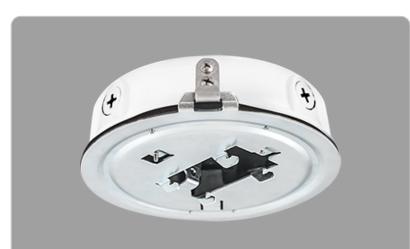

# RAB

| Project:     | Туре: |
|--------------|-------|
| Prepared By: | Date: |

Use to add a motion sensor to RAB garage lights. Mounts over any shape recessed box and covers stains and gaps. Available in bronze and white for ceiling and pendant mounted garage lights.

#### Description:

The ceiling backbox is perfect for adding sensors or making splices to the GLED<sup>™</sup> family of products. Surface mounts over any shape box and covers unsightly stains or gaps. Five (1/2") conduit entries enable wiring directly from the back or through the sides using surface conduit.

#### Mounting:

Attaches securely to GLED with tool-less slide lock mechanism. Surface mounts on ceiling.

### Wiring:

Five holes. One on the back of the box, four on the sides for using surface conduit.