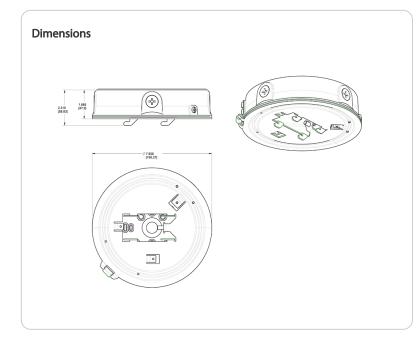

### Wiring:

Five holes. One on the back of the box, four on the sides for using surface conduit.