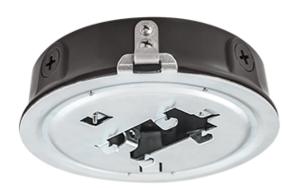

**GLEDBB** 

Project: Type:

Prepared By: Date:

Use to add a motion sensor to RAB garage lights. Mounts over any shape recessed box and covers stains and gaps. Available in bronze and white for ceiling and pendant mounted garage lights.

#### Description:

The ceiling backbox is perfect for adding sensors or making splices to the GLED™ family of products. Surface mounts over any shape box and covers unsightly stains or gaps. Five (1/2") conduit entries enable wiring directly from the back or through the sides using surface conduit.

#### Mounting:

Attaches securely to GLED with tool-less slide lock mechanism. Surface mounts on ceiling.

#### Wiring:

Five holes. One on the back of the box, four on the sides for using surface conduit.