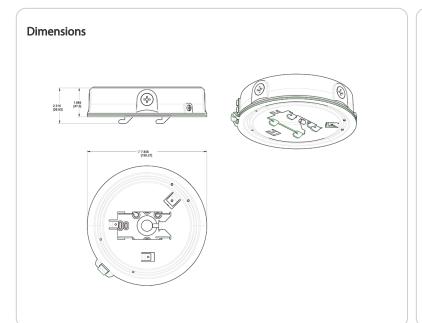

#### Description:

The ceiling backbox is perfect for adding sensors or making splices to the GLED™ family of products. Surface mounts over any shape box and covers unsightly stains or gaps. Five (1/2") conduit entries enable wiring directly from the back or through the sides using surface conduit.

#### Wiring:

Five holes. One on the back of the box, four on the sides for using surface conduit.