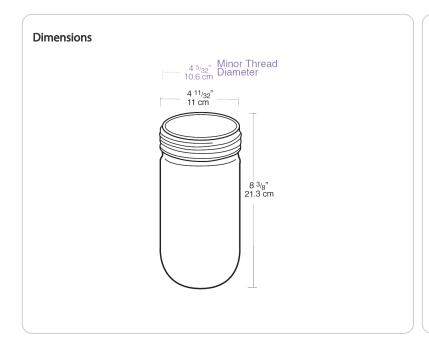

# GL200W/BULK

# RAB



| Project:     | Туре: |
|--------------|-------|
| Prepared By: | Date: |

## **Technical Specifications**

### Compliance

### UL Listed:

Suitable for wet locations when used with Vaporproof fixtures. Suitable for dry, damp or wet locations when used as replacement globes for listed fixtures. Fixtures must be installed with lamp base up when outdoors.

#### Construction

#### Glass Globes:

Clear thermal shock resistant soda lime glass standard

### Other

#### Buy American Act Compliance:

RAB values USA manufacturing! Upon request, RAB may be able to manufacture this product to be compliant with the Buy American Act (BAA). Please contact customer service to request a quote for the product to be made BAA compliant.

# GL200W/BULK



## Features

Crystal Lime glass in six colors

Colors available for signaling or decorative applications