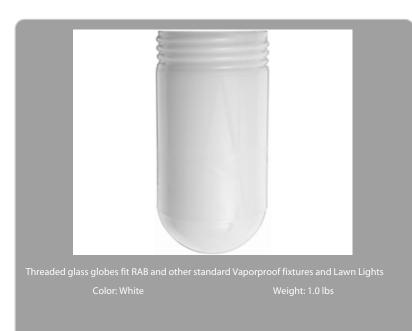

# GL200W/BULK

# RAB



| Project:     | Туре: |
|--------------|-------|
| Prepared By: | Date: |

## **Technical Specifications**

### Compliance

### UL Listed:

Suitable for wet locations when used with Vaporproof fixtures. Suitable for dry, damp or wet locations when used as replacement globes for listed fixtures. Fixtures must be installed with lamp base up when outdoors.

#### Construction

#### Glass Globes:

Clear thermal shock resistant soda lime glass standard

### Other

#### Buy American Act Compliance:

RAB values USA manufacturing! Upon request, RAB may be able to manufacture this product to be compliant with the Buy American Act (BAA). Please contact customer service to request a quote for the product to be made BAA compliant.

# GL200W/BULK



## Features

Crystal Lime glass in six colors

Colo