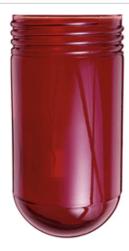

Threaded glass globes fit RAB and other standard Vaporproof fixtures and Lawn Lights

Color: Ruby

Weight: 2.4 lbs

| Project:     | Туре: |
|--------------|-------|
| Prepared By: | Date: |

### **Features**

Crystal Lime glass in six colors

Colors available for signaling or decorative applications