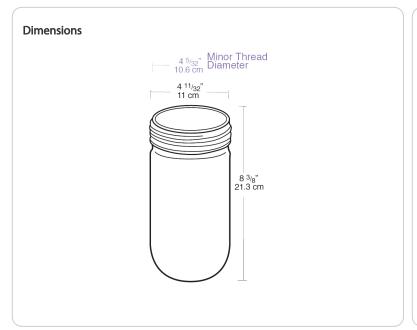

Threaded glass globes fit RAB and other standard Vaporproof fixtures and Lawn Lights

Color: Ruby

Weight: 2.4 lbs

| Project:     | Туре: |
|--------------|-------|
| Prepared By: | Date: |