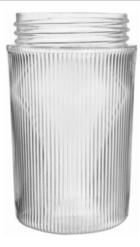

Unbreakable Polycarbonate threaded globes to fit RAB and other standard size Vaporproof fixtures. Lamp base up only.

Color: Opal

Weight: 1.1 lbs

| Project:     | Туре: |
|--------------|-------|
| Prepared By: | Date: |

## Polycarbonate Globe:

Clear thermal shock resistant polycarbonate standard

### Perma Globes:

Impact resistant UV stabilized polycarbonate