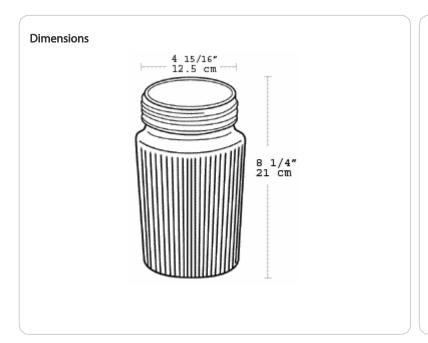

Unbreakable Polycarbonate threaded globes to fit RAB and other standard size Vaporproof fixtures. Lamp base up only.

Color: Opal

Weight: 1.1 lbs

| Project:     | Туре: |
|--------------|-------|
| Prepared By: | Date: |

### **Features**

Unbreakable polycarbonate globe in two sizes and six colors Industry standard 3 5/32" or 4 5/32" threads Colors available for signaling or decorative applications