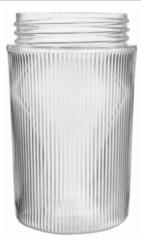

Unbreakable Polycarbonate threaded globes to fit RAB and other standard size Vaporproof fixtures. Lamp base up only.

Color: Blue

Weight: 1.1 lbs

| Project:     | Туре: |
|--------------|-------|
| Prepared By: | Date: |

### Polycarbonate Globe:

Clear thermal shock resistant polycarbonate standard

#### **Features**

Unbreakable polycarbonate globe in two sizes and six colors Industry standard 3 5/32" or 4 5/32" threads Colors available for signaling or decorative applications