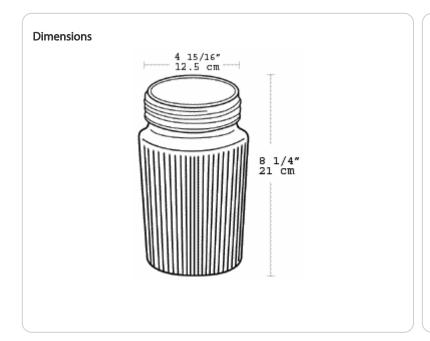

Unbreakable Polycarbonate threaded globes to fit RAB and other standard size Vaporproof fixtures. Lamp base up only.

Color: Blue

Weight: 1.1 lbs

| Project:     | Туре: |
|--------------|-------|
| Prepared By: | Date: |

#### **Features**

Unbreakable polycarbonate globe in two sizes and six colors Industry standard 3 5/32" or 4 5/32" threads Colors available for signaling or decorative applications