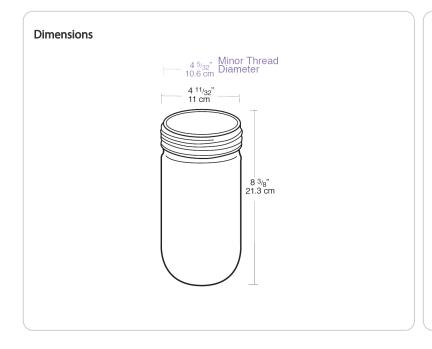

----------------|--------------|-------|
|                    | Prepared By: | Date: |

## **Technical Specifications**

### Compliance

#### UL Listed:

Suitable for wet locations when used with Vaporproof fixtures. Suitable for dry, damp or wet locations when used as replacement globes for listed fixtures. Fixtures must be installed with lamp base up when outdoors.

#### Construction

#### Glass Globes:

Clear thermal shock resistant soda lime glass standard

#### Electrical

Maximum Wattage: 200W

#### Other

#### **Buy American Act Compliance:**

RAB values USA manufacturing! Upon request, RAB may be able to manufacture this product to be compliant with the Buy American Act (BAA). Please contact customer service to request a quote for the product to be made BAA compliant.

# GL200B





#### Features

Crystal Lime glass in six colors

Colors available for signaling or decorative applications