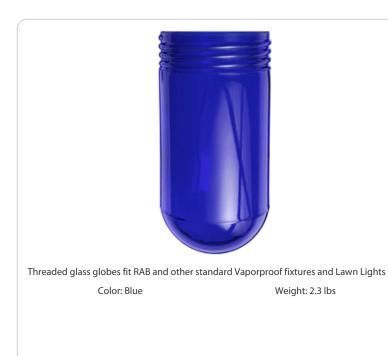

#### Glass Globes:

Clear thermal shock resistant soda lime glass standard

#### Features

Crystal Lime glass in six colors

Colors available for signaling or decorative applications