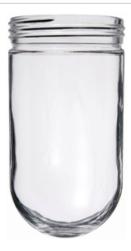

Threaded glass globes fit RAB and other standard Vaporproof fixtures and Lawn Lights

Color: Clear Weight: 2.4 lbs

| Project:     | Type: |
|--------------|-------|
| Prepared By: | Date: |

### Glass Globes:

Clear thermal shock resistant soda lime glass standard