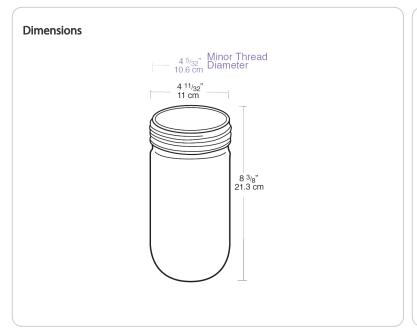

Threaded glass globes fit RAB and other standard Vaporproof fixtures and Lawn Lights

Color: Clear Weight: 2.4 lbs

| Project:     | Type: |
|--------------|-------|
| Prepared By: | Date: |