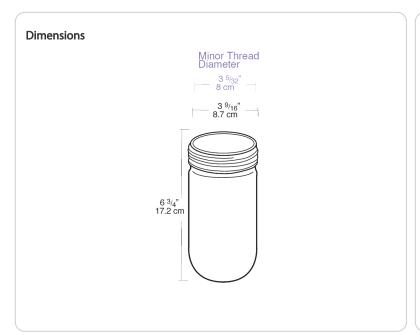

Threaded glass globes fit RAB and other standard Vaporproof fixtures and Lawn Lights

Color: Ruby

Weight: 1.5 lbs

| Project:     | Туре: |
|--------------|-------|
| Prepared By: | Date: |