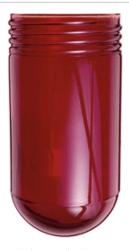

Threaded glass globes fit RAB and other standard Vaporproof fixtures and Lawn Lights

Color: Ruby

Weight: 1.5 lbs

| Project:     | Туре: |
|--------------|-------|
| Prepared By: | Date: |

### Glass Globes:

Clear thermal shock resistant soda lime glass standard

## Features

Crystal Lime glass in six colors

Colors available for signaling or decorative applications