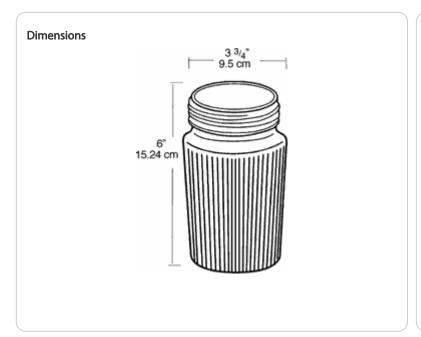

#### Features

Unbreakable polycarbonate globe in two sizes and six colors Industry standard 3 5/32" or 4 5/32" threads Colors available for signaling or decorative applications