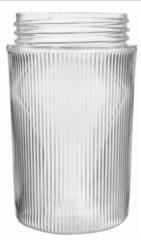

Unbreakable Polycarbonate threaded globes to fit RAB and other standard size Vaporproof fixtures. Lamp base up only.

Color: Ruby

Weight: 0.4 lbs

| Project:     | Туре: |
|--------------|-------|
| Prepared By: | Date: |

## Polycarbonate Globe:

Clear thermal shock resistant polycarbonate standard

#### Features

Unbreakable polycarbonate globe in two sizes and six colors Industry standard 3 5/32" or 4 5/32" threads Colors available for signaling or decorative applications