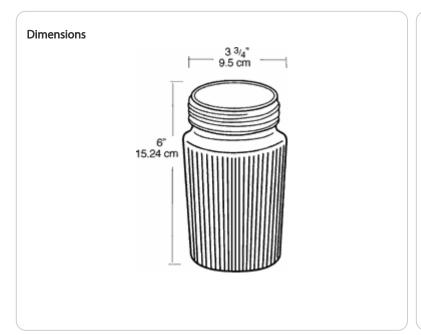

Unbreakable Polycarbonate threaded globes to fit RAB and other standard size Vaporproof fixtures. Lamp base up only.

Color: Blue

Weight: 0.4 lbs

| Project:     | Туре: |
|--------------|-------|
| Prepared By: | Date: |

#### Features

Unbreakable polycarbonate globe in two sizes and six colors Industry standard 3 5/32" or 4 5/32" threads Colors available for signaling or decorative applications