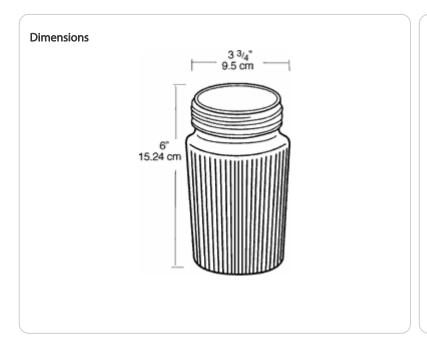

#### **Features**

Unbreakable polycarbonate globe in two sizes and six colors Industry standard 3 5/32" or 4 5/32" threads Colors available for signaling or decorative applications