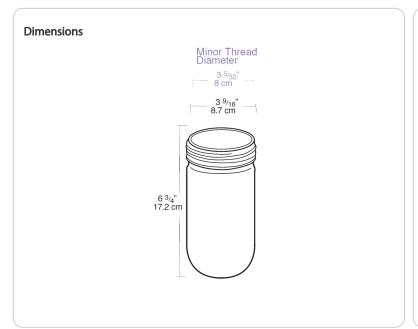

Threaded glass globes fit RAB and other standard Vaporproof fixtures and Lawn Lights

Color: Green Weight: 1.3 lbs

| Project:     | Туре: |
|--------------|-------|
| Prepared By: | Date: |