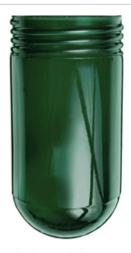

Threaded glass globes fit RAB and other standard Vaporproof fixtures and Lawn Lights

Color: Green Weight: 1.3 lbs

| Project:     | Туре: |
|--------------|-------|
| Prepared By: | Date: |

#### Glass Globes:

Clear thermal shock resistant soda lime glass standard

#### **Features**

Crystal Lime glass in six colors

Colors available for signaling or decorative applications