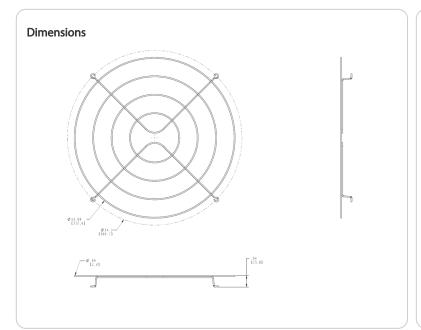

## **GDBAYLED78W**





| Project:     | Туре: |
|--------------|-------|
| Prepared By: | Date: |

Available accessories include polyshield and wire guards, replacement lens and frame, and an occupancy sensor.

Weight: 0.4 lbs

## **Technical Specifications**

#### Performance

#### Description:

Guard wire for highbay 78W LED with stainless steel screws

#### Other

## **Buy American Act Compliance:**

RAB values USA manufacturing! Upon request, RAB may be able to manufacture this product to be compliant with the Buy American Act (BAA). Please contact customer service to request a quote for the product to be made BAA compliant.

### **Electrical**

#### THD:

6.1% at 120V, 10.1% at 277V

# **GDBAYLED78W**





## **Features**

Fully compatible with BAYLED and AISLED fixtures

Commercial grade

For assistance in ordering please contact RAB customer service 1 888-RAB-1000  $\,$