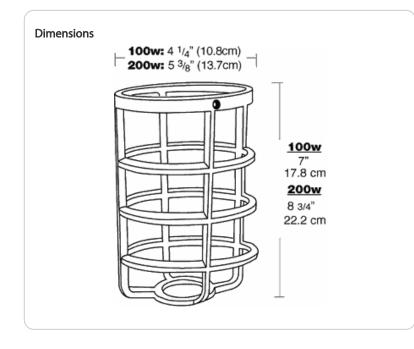

# RAB

 Project:
 Type:

 Prepared By:
 Date:

Die cast aluminum one piece guard with distinctive flat bottom for contemporary look. Machined threads for smooth fit. A headless set screw is provided to lock guard in place.

#### Die Cast Guards:

One pieced die cast aluminum. Set screw locks guard in place. Also a wire clamp guard is available.