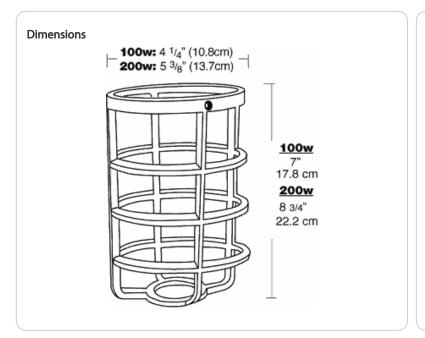

ary look. Machined threads for smooth fit. A headless set screw is provided to lock guard in place.

Color: Natural Weight: 0.7 lbs

# **Technical Specifications**

## Compliance

#### **UL Listed:**

Suitable for wet locations when used with RAB Vapor proof fixtures

#### Construction

# Die Cast Guards:

One pieced die cast aluminum. Set screw locks guard in place. Also a wire clamp guard is available.

## Wire Clamp Guards:

No. 8 gauge steel wire rod welded to clamping band with captive clamping screw.

# Other

# **Buy American Act Compliance:**

RAB values USA manufacturing! Upon request, RAB may be able to manufacture this product to be compliant with the Buy American Act (BAA). Please contact customer service to request a quote for the product to be made BAA compliant.

GD200DG





#### **Features**

Set screw locks guard in place

Machined threads for smooth running fit on Vaporproof fixtures

Heavy, one-piece aluminum die casting

Captive clamping screw won't fall out

Threaded aluminum ring secures reflector to fixture