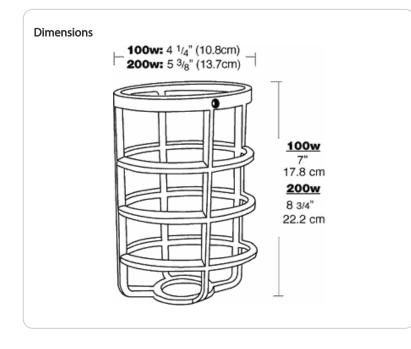

achined threads for smooth fit. A headless set screw is provided to lock guard in place.

Color: Natural

Weight: 0.4 lbs

### **Technical Specifications**

#### Compliance

#### UL Listed:

Suitable for wet locations when used with RAB Vapor proof fixtures

#### Construction

#### Die Cast Guards:

One pieced die cast aluminum. Set screw locks guard in place. Also a wire clamp guard is available.

#### Wire Clamp Guards:

No. 8 gauge steel wire rod welded to clamping band with captive clamping screw.

#### Other

#### Buy American Act Compliance:

RAB values USA manufacturing! Upon request, RAB may be able to manufacture this product to be compliant with the Buy American Act (BAA). Please contact customer service to request a quote for the product to be made BAA compliant.

## GD100DG





#### Features

Set screw locks guard in place

Machined threads for smooth running fit on Vaporproof fixtures

Heavy, one-piece aluminum die casting

Captive clamping screw won't fall out

Threaded aluminum ring secures reflector to fixture