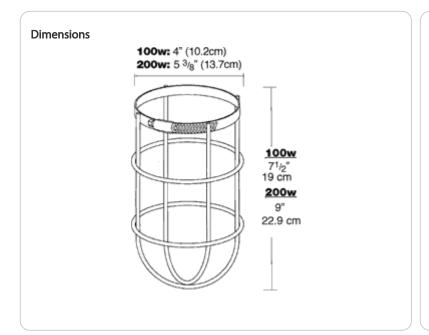

# **Technical Specifications**

### Construction

### Wire Clamp Guards:

No. 8 gauge steel wire rod welded to clamping band with captive clamping screw.