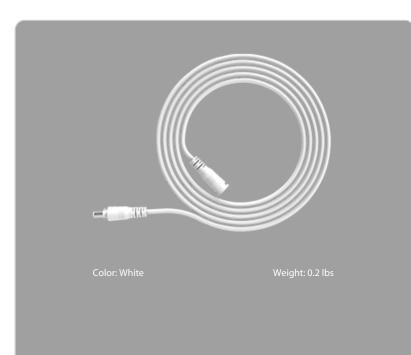

#### Description:

12-foot extension cable for compatible wafer downlights.

## Connector

**Size:** 12'

#### Shape: Cable

Finish:

White