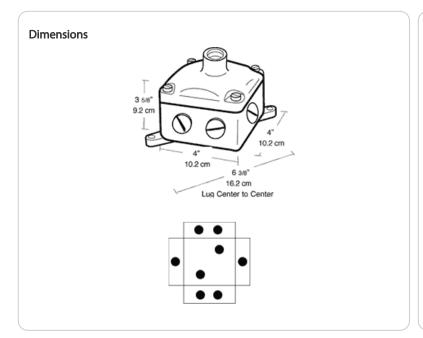

## Construction

**Box Construction:** Heavy wall castings. Precision machined surfaces. Four 1/4-20 screws fasten top to box.

Box Capacity:

20 cubic inches

**Finish:** Epoxy powder coating

Hub Size: 3/4" side hubs, 8 hole position