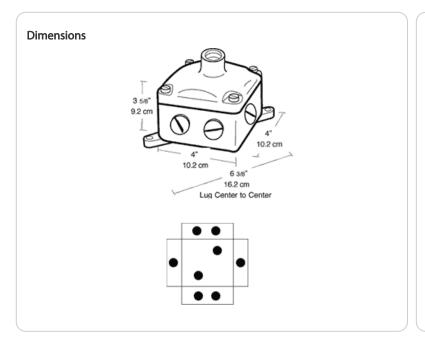

### **Box Capacity:**

20 cubic inches

#### **Hub Size:**

1/2" side hubs, 8 hole position