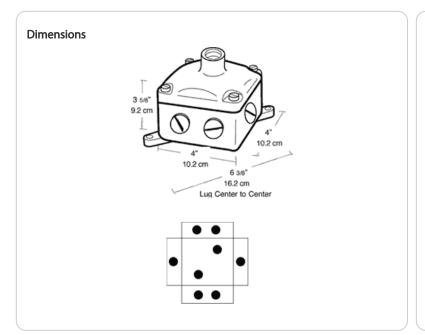

### **Box Capacity:**

20 cubic inches

# Hub Size:

3/4" side hubs, 8 hole position