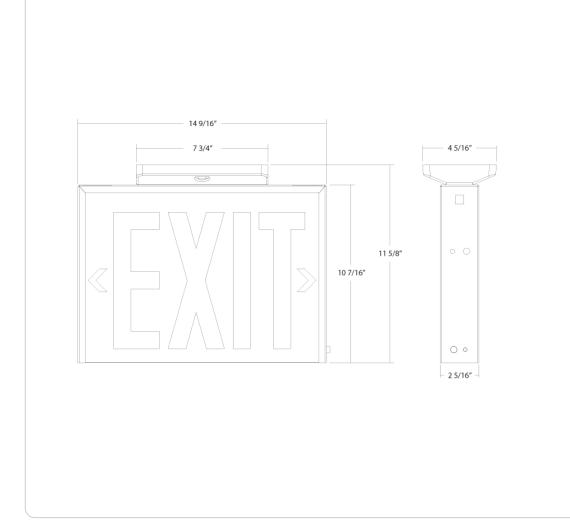

### FCC:

Complies with Part 15B of the FCC Rules

### Other

## Warranty:

RAB warrants that our LED products will be free from defects in materials and workmanship for a period of five (5) years from the date of delivery to the end user, including coverage of light output, color stability, driver performance and fixture finish. RAB's warranty is subject to all terms and conditions found at <u>rablighting.com/warranty.</u> Battery is prorated.

### Note:

All values are typical (tolerance +/- 10%)

### **Buy American Act Compliance:**

RAB values USA manufacturing! Upon request, RAB may be able to manufacture this product to be compliant with the Buy American Act (BAA). Please contact customer service to request a quote for the product to be made BAA compliant.

# EXIT-NY/E

Dimensions



## **Ordering Matrix**

| Family | Face                                     | Exit Sign Letter<br>Color | Arrows                                                                                                    | Housing                         | State                                       | Battery Backup                                      | Remote Capable                                     |
|--------|------------------------------------------|---------------------------|-----------------------------------------------------------------------------------------------------------|---------------------------------|---------------------------------------------|-----------------------------------------------------|----------------------------------------------------|
| EXIT   |