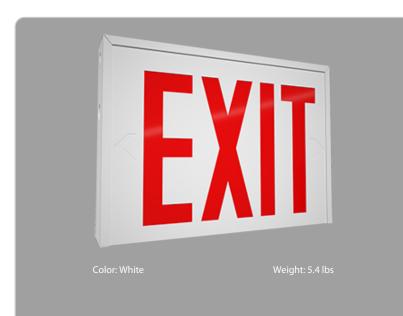

## **Technical Specifications**

Performance Product Type: New York City Compliant Exit Sign

**Description:** New York City Approved exit sign with a single face and red letters. 90-minutes of emergency battery backup.

Panel Color: White

Letter Color: Red

Housing Finish: White

Number of Faces: Universal Single/Double Face

Sign Format: Stencil

Remote Capacity: No Remote Capacity